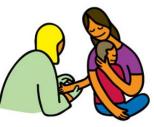

## Back-to-Chest Sit Child sitting on your lap facing out Give a hug with your child's arms tucked in or out as needed

**Child sitting on your lap facing you** Child's legs on each side of your body Give a hug with child's arm tucked in between you