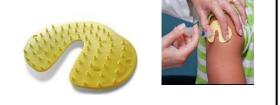

## ShotBlocker

- Clean site normally
- Place ShotBlocker over injection site and press on sides **firmly**
- Give injection in the middle space of the ShotBlocker