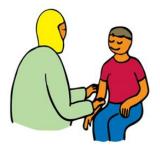

**Comfort Positions** 

Sideways Lap Sit Child sitting on your lap Hold child's legs with your legs Give a hug with child's arm held in hug

Sitting Upright Child or teen may sit in a chair or on exam table.